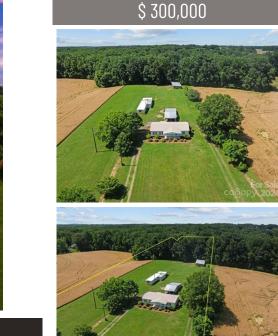

## 24628 Rogers Rd, New London, NC 28127

- » Beds: 3 | Baths: 2 Full
- » MLS #: 4147616
- » Mobile/Manufactured | 1,407 ft<sup>2</sup> | Lot: 6.07 acres
- » More Info: 24628RogersRd.IsForSale.com

Amanda Cody (980) 581-1399 (Mobile) amandaearnhardt@yahoo.com http://www.acodyrealestate.com

Hometown Realty Pros, LLC 731 N. 2nd Street, Suite C Albemarle, NC 28001 (980) 581-1399

Country living at its finest! This charming home sits on 6.070 acres, offering serene country views and privacy without city taxes. Featuring a durable metal roof with gutter guards maintenance is a breeze. Abundant outside storage complements the lush landscape with peach & pear trees, and a fig bush. Inside, enjoy 3 beds, 2 baths, new toilets, a Generac generator and recently updated flooring in parts of the home. Relax on the covered front porch and soak in the tranquility of rural living.